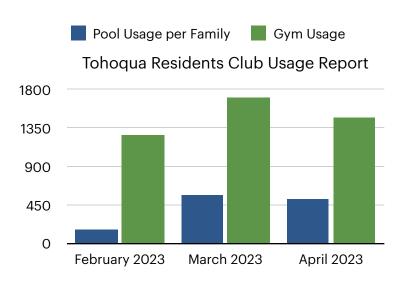

### iii. Amenity Manager's Report

Ms. Diaz: We have the Amenity Manager and Field Manager report. Do you want to do the amenity manager Larissa?

Ms. Diaz: Good Morning, the amenity center was recently pressure washed. We had one event in January and two in February. In January, we had the Food Truck Social and in February we had our first Blast of Love which was our official Valentine Event. We were very surprised with the outcome considering it was a Tuesday, a week night. You will also see the events that we have scheduled for next month, the gym and pool usage report, and pictures of the Blast of Love event.