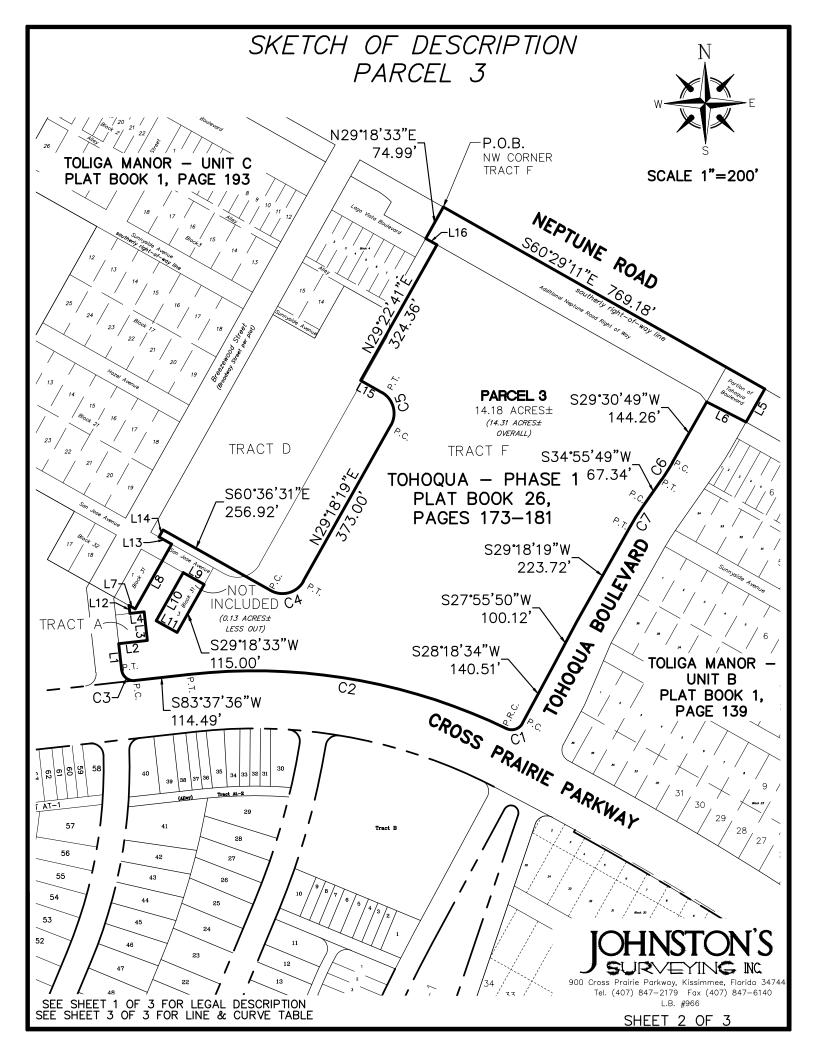

C

| DATE OF | SKETCH | 11/18    | /2022 |    | REVISIONS |              |
|---------|--------|----------|-------|----|-----------|--------------|
| SCALE   | 1"     | = 200'   |       |    | REV       | 12/21/2022   |
| F.B.    |        | PAGE     |       |    |           |              |
| SECTION |        | 5        |       |    |           |              |
| TWP.    | 26     | S., RNG. | 30    | E. |           |              |
| JOB NO. | 2      | 21–190   |       |    |           | SHEET 1 OF 3 |

SEE SHEET 2 OF 3 FOR SKETCH OF DESCRIPTION SEE SHEET 3 OF 3 FOR CURVE & LINE TABLE



900 Cross Prairie Parkway, Kissimmee, Florida 34744 Tel. (407) 847–2179 Fax (407) 847–6140 \_ L.B. #966

1.80.8-

12/21/2022

RICHARD D. BROWN, P.S.M. #5700 NOTE: NOT VALID WITHOUT RAISED SURVEYOR'S SEAL.



| LINE TABLE |             |         |  |  |  |
|------------|-------------|---------|--|--|--|
| LINE #     | DIRECTION   | LENGTH  |  |  |  |
| L1         | N06°22'24"W | 55.00'  |  |  |  |
| L2         | N83°37'36"E | 60.00'  |  |  |  |
| L3         | N06°22'24"W | 60.00'  |  |  |  |
| L4         | S83°37'36"W | 30.00'  |  |  |  |
| L5         | S29°30'49"W | 79.00'  |  |  |  |
| L6         | N63°00'47"W | 92.09'  |  |  |  |
| L7         | S60°36'31"E | 14.98'  |  |  |  |
| L8         | N29°18'33"E | 155.00' |  |  |  |
| L9         | N60°36'31"W | 50.00'  |  |  |  |
| L10        | N29°18'33"E | 115.00' |  |  |  |
| L11        | N60°36'31"W | 50.00'  |  |  |  |
| L12        | N06°22'24"W | 16.76   |  |  |  |
| L13        | N60°36'31"W | 30.00'  |  |  |  |
| L14        | N29°18'33"E | 1