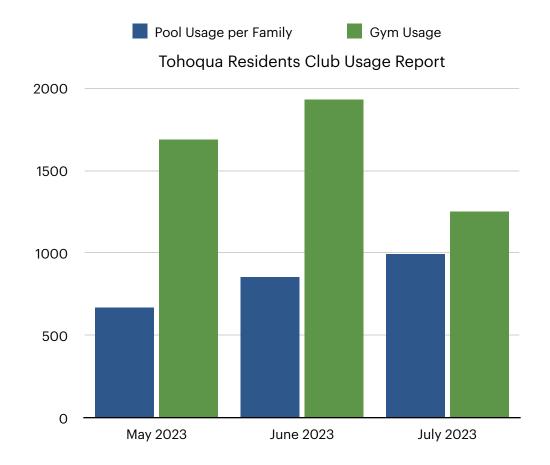

#### ii. Amenity Manager's Report

Ms. Diaz: Good morning. Four Palm trees were replaced on the pool deck. A new pool access gate was installed at the gym building. Five new doggie pot stations were installed around the community. Additional security cameras were installed in the Amenity Center. Additional wildlife signs were installed due to a high volume of gator complaints. You will also see the events recap for March and April and events schedule for May as well as the pool usage for the last three months and pictures of the March and April events. Are there any questions?