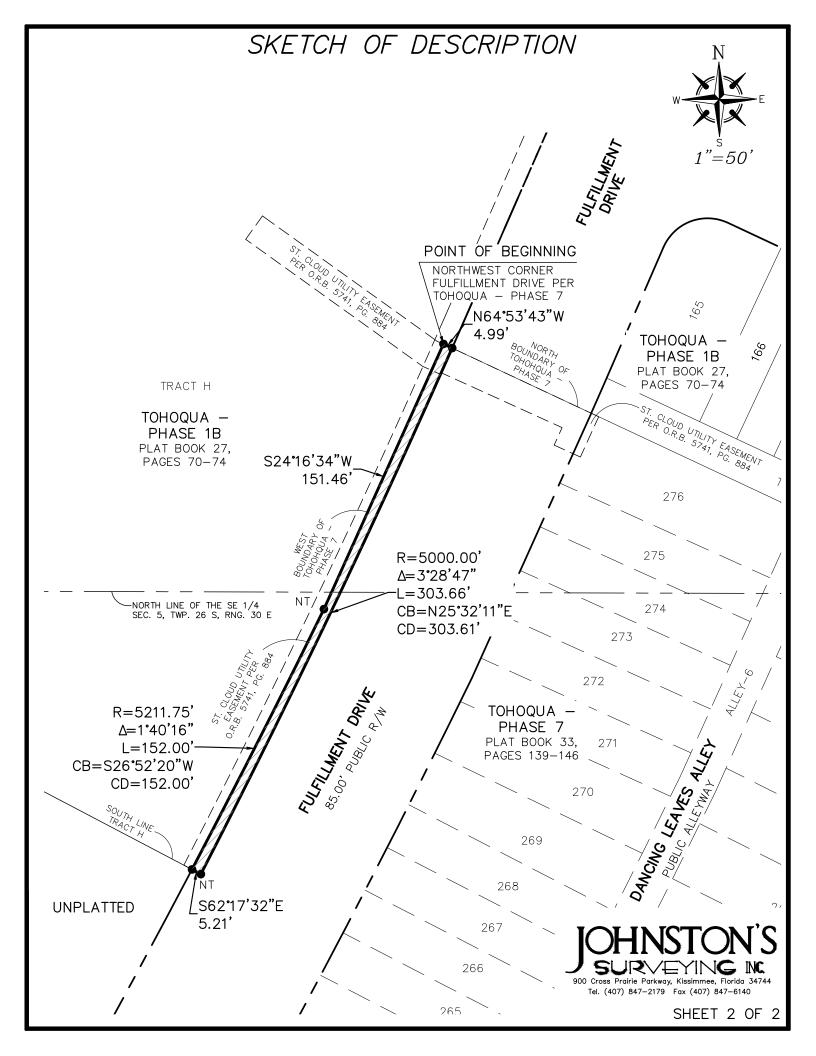

ARE BASED ON THE FLORIDA STATE PLANE COORDINATE SYSTEM, EAST ZONE, (NAD 83, 2007 ADJUSTMENT). THIS SURVEYOR HAS NOT MADE A SEARCH OF THE PUBLIC RECORDS FOR EASEMENTS, RESTRICTIONS, RESERVATIONS AND/OR RIGHT OF WAYS. THIS SKETCH IS NOT INTENDED TO REPRESENT A BOUNDARY SURVEY. NO CORNERS WERE SET AS A PART OF THIS SKETCH.

REQUESTED BY: LENNAR

| DATE OF SKETCH 5/18/20232 | REVISIONS    |
|---------------------------|--------------|
| 1" = 50'                  |              |
| F.B. PAGE                 |              |
| SECTION 06                |              |
| TWP. 26 s., rng. 30 e.    |              |
| JOB NO. 21-439            | SHEET 1 OF 2 |



Tel. (407) 847-2179 Fax (407) 847-6140

5/22/2023

RICHARD D. BROWN, P.S.M #5700 (DATE) NOTE: NOT VALID WITHOUT RAISED SURVEYOR'S SEAL



# SECTION VI

## This instrument prepared by and should be returned to:

Jan Albanese Carpenter, Esq. Latham, Luna, Eden & Beaudine, LLP P.O. Box 3353 Orlando, Florida 32802

COST SHARING AGREEMENT FOR
OPERATION AND MAINTENANCE OF SHARED INFRASTRUCTURE

THIS COST SHARING AGREEMENT FOR OPERATION AND MAINTENANCE OF SHARED INFRASTRUCTURE (this "Agreement") is made and entered into this \_\_\_ day of \_\_\_\_\_, 20\_\_ ("Effective Date") by and between TOHOQUA COMMUNITY DEVELOPMENT DISTRICT, a community development district formed pursuant to Chapter 190, Florida Statutes ("District"), and NEPTUNE ROAD INVESTMENTS, LLC, a Florida limited liability company ("Neptune"). District and Neptune are hereinafter sometimes referred to separately as a "Party" and collectively as "Parties".

#### **REC