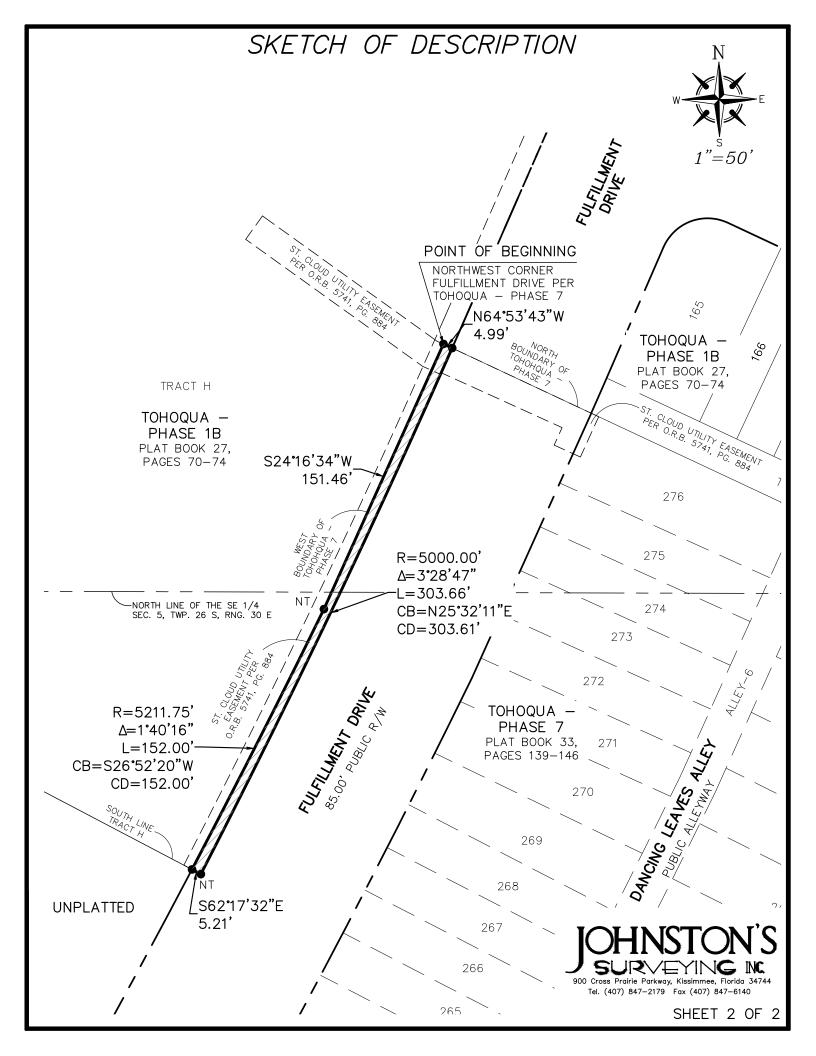

ARE BASED ON THE FLORIDA STATE PLANE COORDINATE SYSTEM, EAST ZONE, (NAD 83, 2007 ADJUSTMENT). THIS SURVEYOR HAS NOT MADE A SEARCH OF THE PUBLIC RECORDS FOR EASEMENTS, RESTRICTIONS, RESERVATIONS AND/OR RIGHT OF WAYS. THIS SKETCH IS NOT INTENDED TO REPRESENT A BOUNDARY SURVEY. NO CORNERS WERE SET AS A PART OF THIS SKETCH.

REQUESTED BY: LENNAR

| DATE OF SKETCH 5/18/20232 | REVISIONS    |
|---------------------------|--------------|
| 1" = 50'                  |              |
| F.B. PAGE                 |              |
| SECTION 06                |              |
| TWP. 26 s., rng. 30 e.    |              |
| JOB NO. 21-439            | SHEET 1 OF 2 |



Tel. (407) 847-2179 Fax (407) 847-6140

5/22/2023

RICHARD D. BROWN, P.S.M #5700 (DATE) NOTE: NOT VALID WITHOUT RAISED SURVEYOR'S SEAL



### **CERTIFICATE OF DISTRICT ENGINEER**

Tohoqua Community Development District

- I, Eric E. Warren, P.E., of Poulos & Bennett, LLC, a Florida limited liability company, and licensed to provide professional engineering services to the public in the State of Florida under Florida License No. 45423, with offices located at 2602 E. Livingston Street, Orlando, Florida ("Poulos"), hereby acknowledge and certify the following, to the best of my knowledge, information and belief, to be true and correct in all respects:
- 1. That I, through Poulos, currently serve as District Engineer to the Tohoqua Community Development District (the "District").
- 2. That the District proposes to transfer, for ownership, operation and maintenance, certain real property described in <u>Exhibit "A"</u> attache