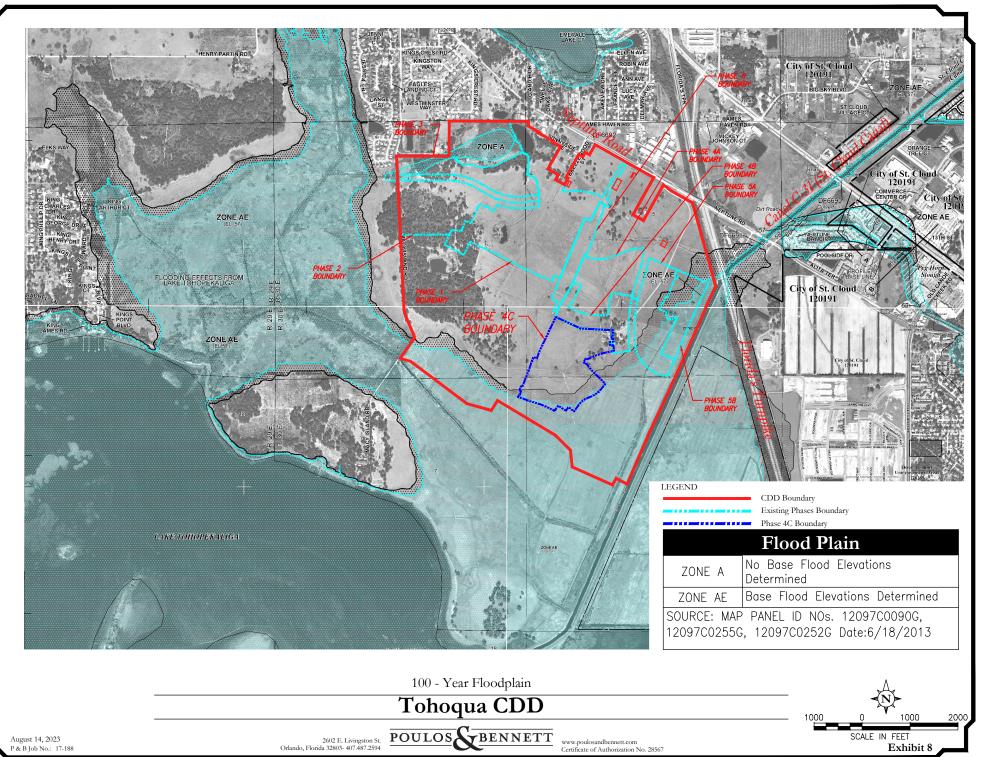

## 5.3 100-Year Floodplain

Pursuant to the Federal Emergency Management Agency's (FEMA) Flood Insurance Rate Map (FIRM)

panels 12097C 0090G 12097G and 12097C 0255G both dated June 18, 2013, portions of the project site is located within the 100-year Flood Hazard Area (FHA), Zone AE or Zone A. Exhibit 8, FEMA 100-Year Floodplain details the floodplain limits relative to the District boundaries.

Any development within the mapped floodplain will require a Letter of Map Revision to be issued by FEMA to remove the development from the floodplain. In addition, the placement of fill within the floodplain is regulated by the SFWMD and Osceola County any filled areas below the floodplain may require mitigation in the form of compensating storage.