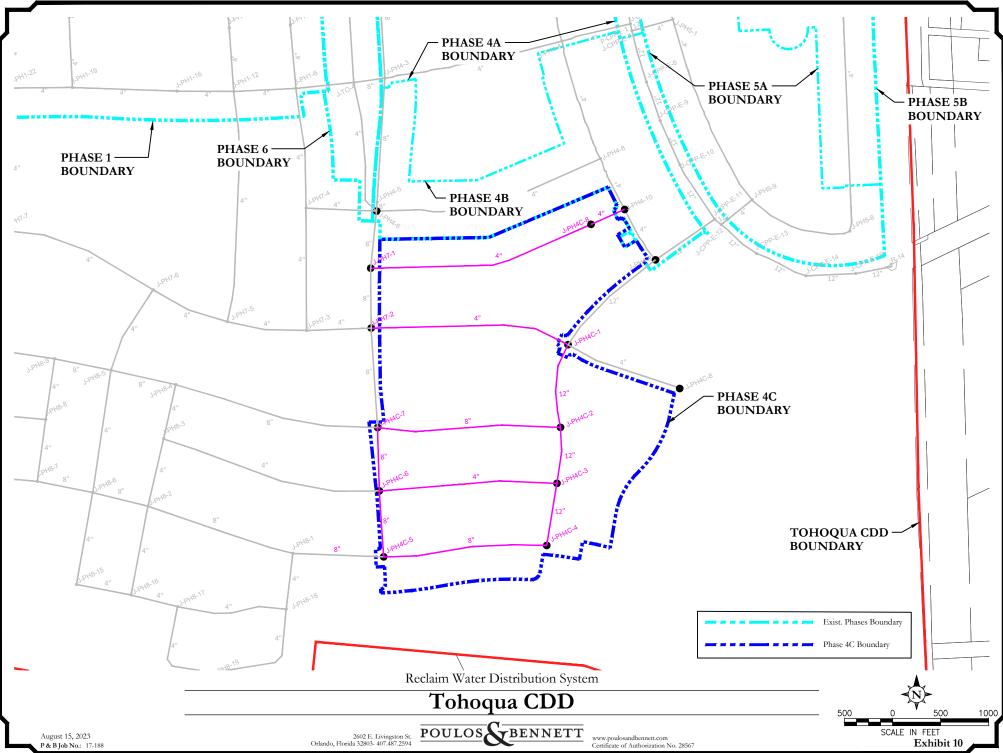

## 5.4.3 Reclaimed Water Distribution System

The District may fund the construction of the reclaimed water distribution system within the District. The reclaimed water system will be conveyed to, and owned and maintained by the City of St. Cloud once it has been certified complete by the District. The reclaimed water mains serving the District will be sized to provide reclaimed water to the lot boundaries and common areas within the District and will be designed and constructed based on the approved MUP. Phase 4C will be served by the offsite reclaim water main which will be constructed as part of Cross Prairie Parkway. Exhibit 10, Reclaimed Water Distribution System Map, provide a graphical representation of the existing and proposed offsite reclaimed water system and onsite Phase 4C and overall system contemplated within the District.