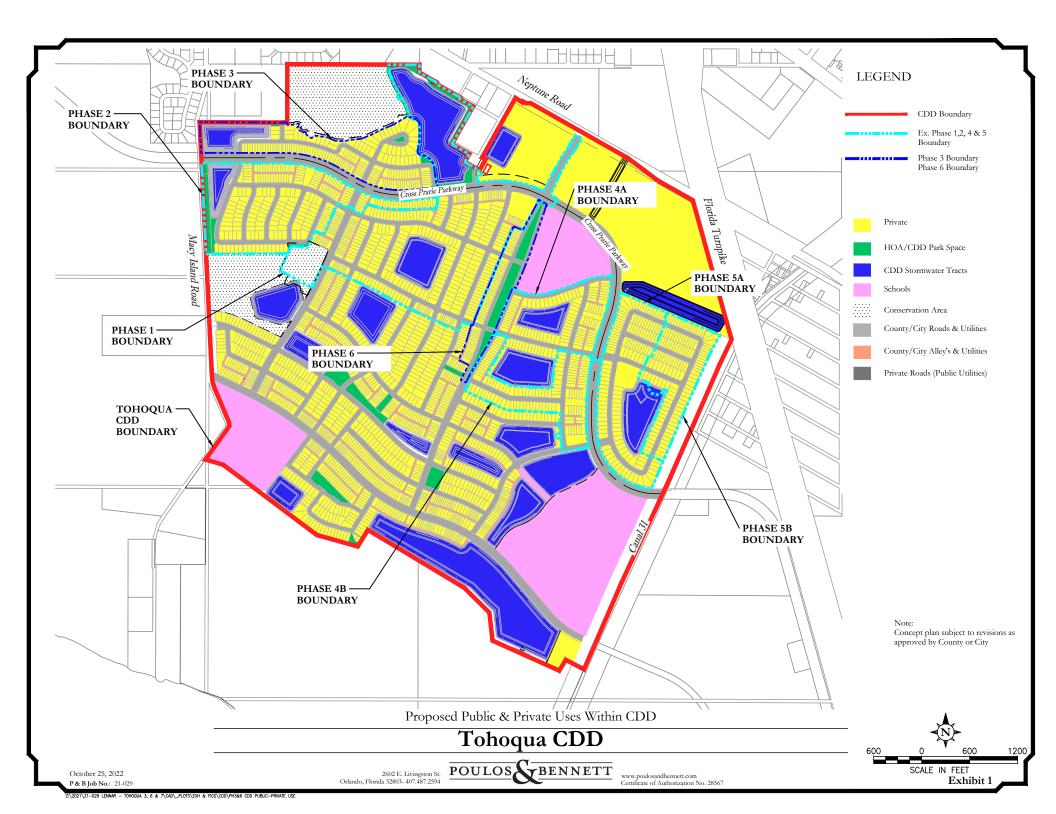

## 1.4. Description of Land Use

The lands within the overall District encompass approximately 784 acres. Based on the current MXD Zoning for the property, the development program is currently planned to include 2,216 single family homes, 1,004 multi-family units, 480,100 square feet of commercial/office space, 200 hotel rooms, a K-8 school site and a high school site. The approved land uses within the District include the following areas. Exhibit 5 provides the location of the development uses below. Exhibit 6 shows the current land use.

| Proposed Development            | Approximate Acres |
|---------------------------------|-------------------|
| Private                         | 322.6             |
| Schools                         | 66.0              |
| Stormwater                      | 132.4             |
| Amenities, Parks and Open Space | 36.8              |
| Roads Alleys & Utility Tracts   | 183.3             |
| Conservation                    | 42.9              |
| Total Acres                     | 784.0             |