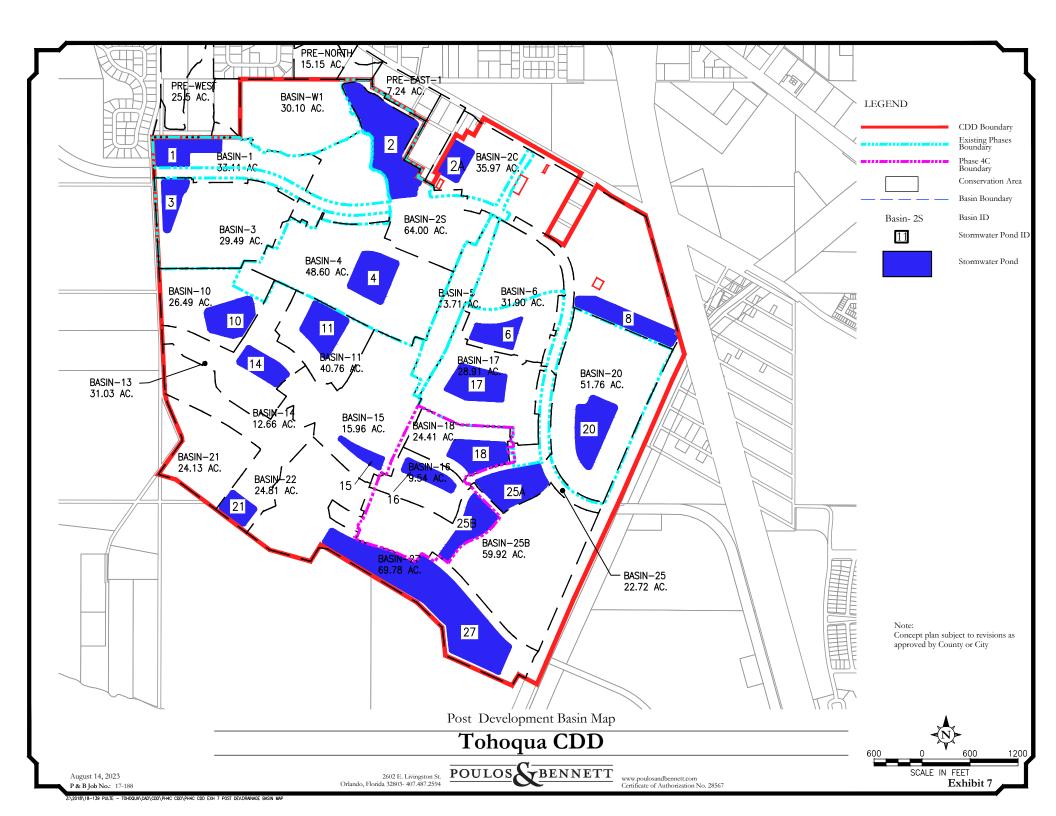

### 5.2 Stormwater Management

As indicated above, the District may fund the construction of the master stormwater management system for the lands within the District. This system is made up of wet detention stormwater treatment ponds, control structures, spreader swales, inlets, manholes and storm pipes. The proposed ponds and outfall structures have been designed to provide water quality treatment and attenuation in accordance with Osceola County and the South Florida Water Management District regulations. The stormwater management system has been designed to accommodate on-site runoff in addition to offsite flows which have historically entered the project site. Exhibit 7, Post-Development Basin Map provides a graphical representation of the currently proposed stormwater management system. Stormwater Pond 16, 18, 25A & 25B are included in the Phase 4C Project.