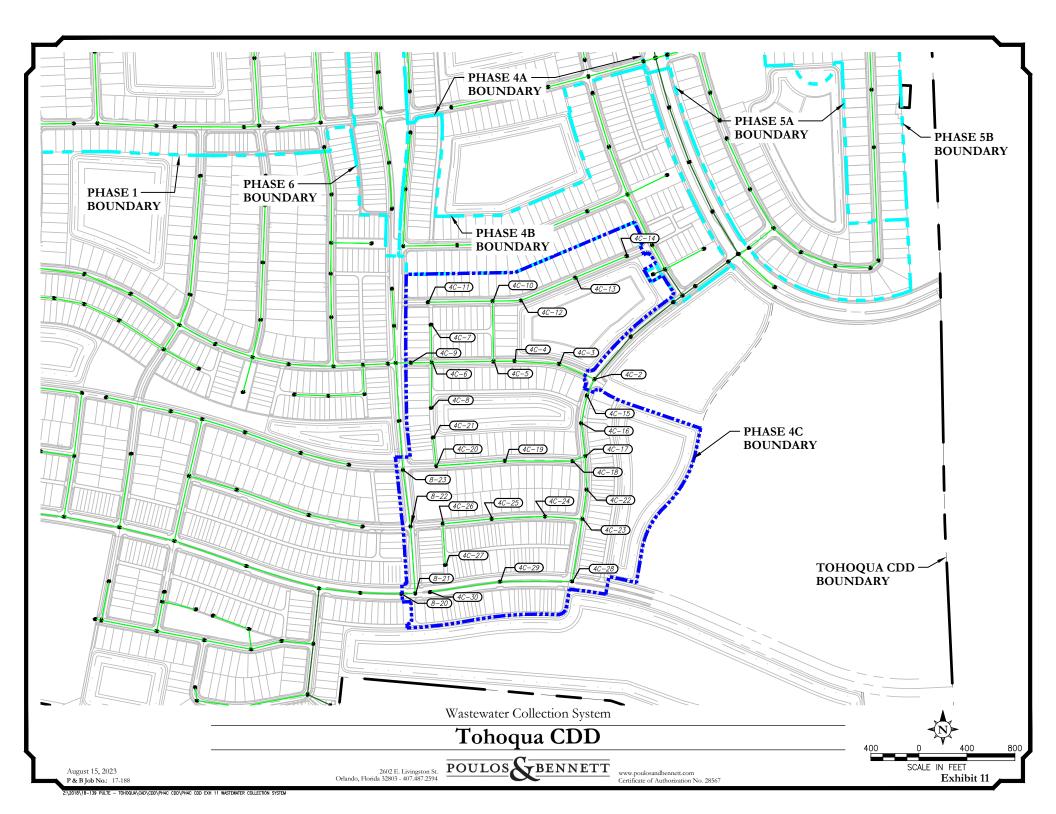

## 5.4.4 Wastewater System

The District may fund the construction of the gravity sewer, force main, and lift station infrastructure within the District and those portions required to connect to existing or proposed offsite facilities. The wastewater system will be conveyed to, and owned and maintained by the City of St. Cloud once it has been certified complete by the District. The sewer collection mains, lift stations and force mains serving the District will be

sized to provide wastewater service to the residents of the District, and will be designed and constructed based on the approved MUP. Exhibit 11, Wastewater System Map, provide a graphical representation of the proposed offsite wastewater system and onsite Phase 4C and overall system contemplated within the District. Forcemain and lift station improvements were constructed as part of Phase 4A.