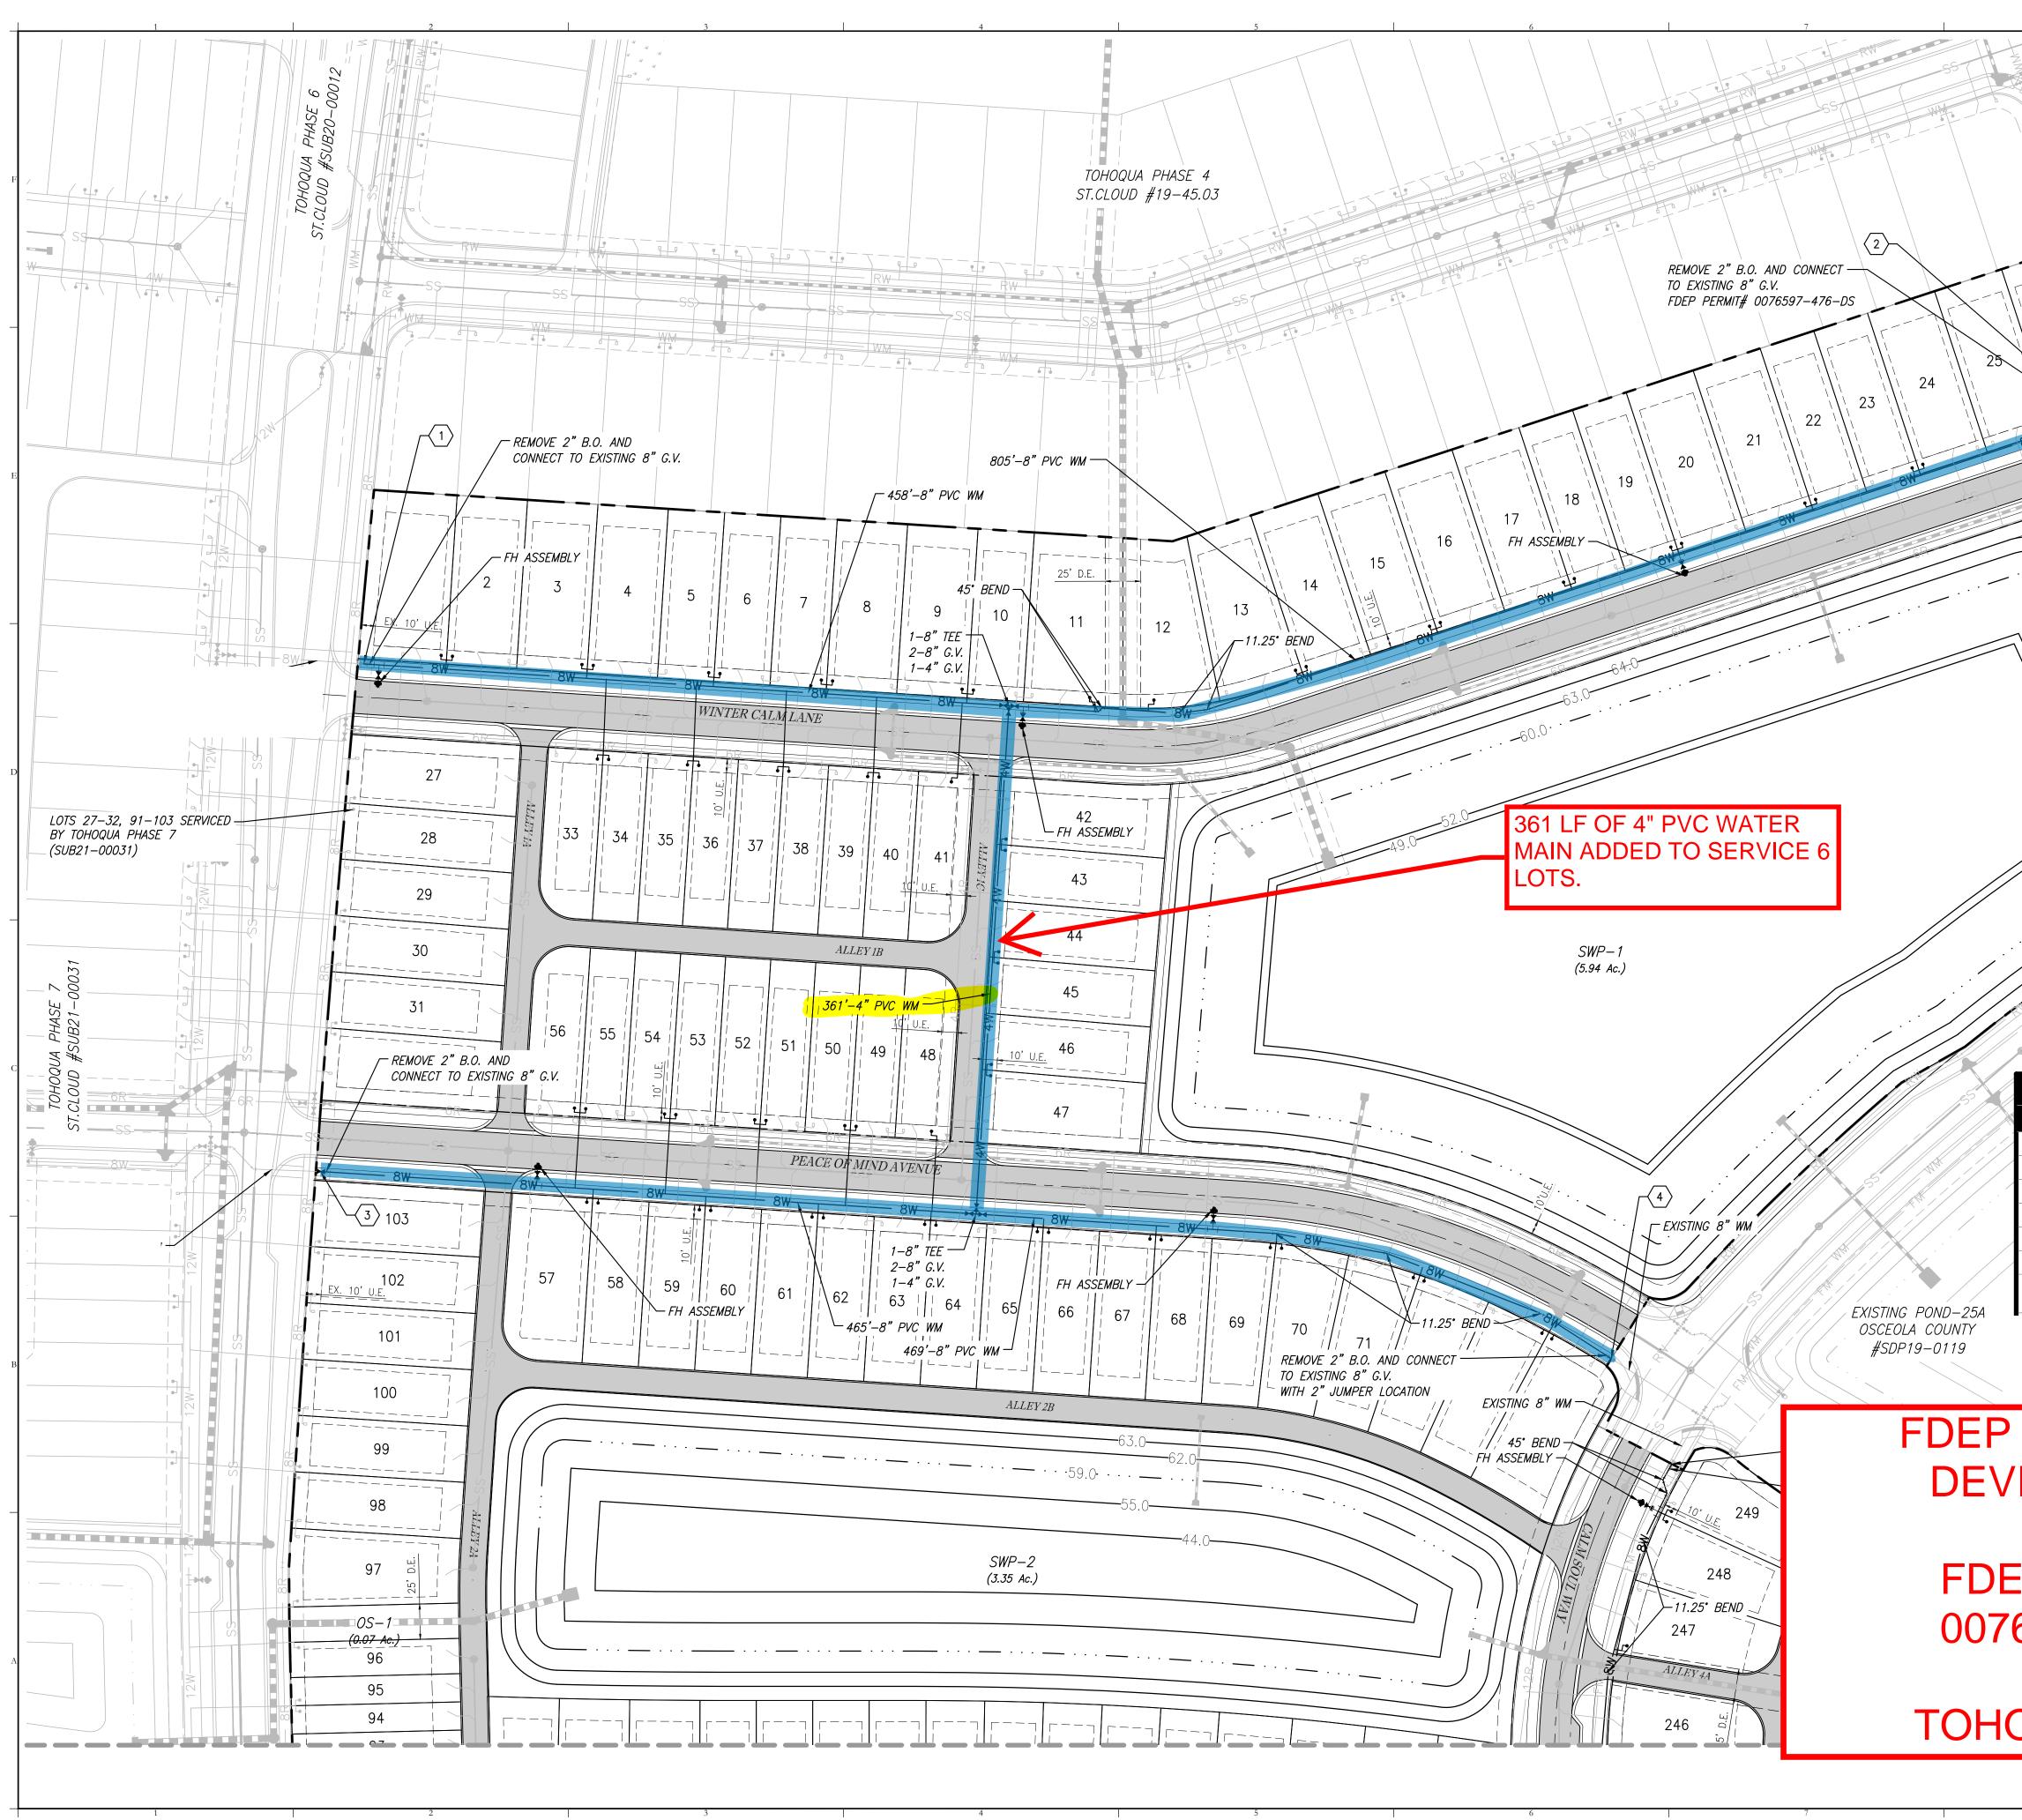

## 5.4.2 Potable Water Distribution System

The District may fund the construction of the water distribution system within the District and those portions required to connect to existing or proposed offsite facilities. The potable water system will be conveyed to, and owned and maintained by the City of St. Cloud once it has been certified complete. The water mains within the District will be sized to provide water to residents of the District and will be designed and constructed based on the approved Master Utility Plan (MUP). Exhibit 9, Potable Water Distribution System Map, provides a graphical representation of the contemplated water mains to be constructed within Phase 4C and the overall District.