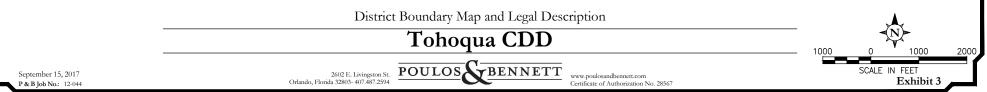

## 1.4. Description of Land Use

The lands within the overall District encompass approximately 784 acres. Based on the current MXD Zoning for the property, the development program is currently planned to include 2,216 single family homes, 1,004 multi-family units, 480,100 square feet of commercial/office space, 200 hotel rooms, a K-8 school site and a high school site. The approved land uses within the District include the following areas. Exhibit 5 provides the location of the development uses below. Exhibit 6 shows the current land use.

| Proposed Development            | Approximate Acres |
|---------------------------------|-------------------|
| Private                         | 322.6             |
| Schools                         | 66.0              |
| Stormwater                      | 132.4             |
| Amenities, Parks and Open Space | 36.8              |
| Roads Alleys & Utility Tracts   | 183.3             |
| Conservation                    | 42.9              |
| Total Acres                     | 784.0             |