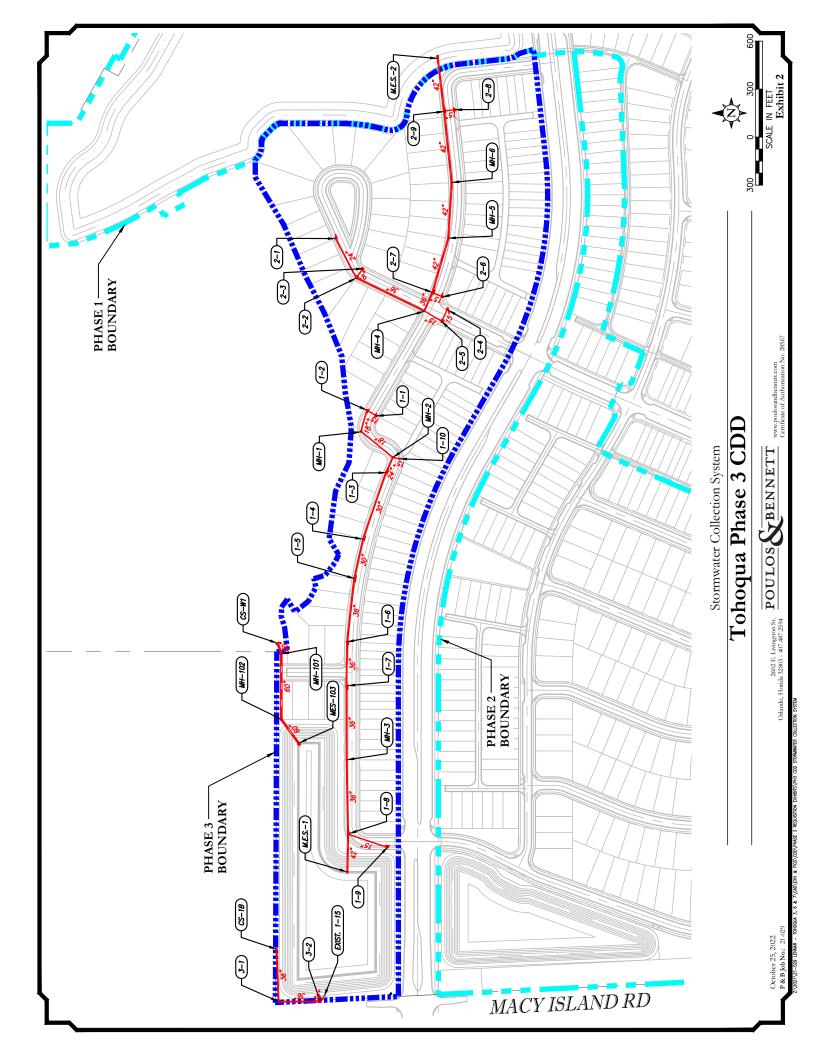

### 1.2. Location and General Description

The overall Tohoqua CDD is an approximately 784-acre tract currently located in the City of St. Cloud, Florida. More specifically, the parcel is located within a portion of Sections 5 and 6, Township 26 South, Range 30 East lying south of Neptune Road, west of the Florida Turnpike, and east of the permitted Toho Preserve development. Phase 4 & 5 of the overall project consists of approximately 157 acres of the District. Phase 4A, 4B, 4C, 5A & 5B comprise 30.9, 20.57, 52.27, 33.48 & 19.78 acres of the CDD respectively. The Legal Description for Phase 4C is included as Attachments A. Please refer to Vicinity Map Exhibit 1 and Location Map Exhibit 2. The proposed Phase 4C Project is part of the multi-phase development and specifically includes onsite infrastructure improvements for Phase 4C. Phase 4C encompasses approximately fifty-two point two seven (52.27) acres and is currently planned for a total of 249 units. Please refer to the Tohoqua Phase 4C Master Site Plan Exhibit 3. Zoning for the Development was approved by Osceola County on February 3, 2016.