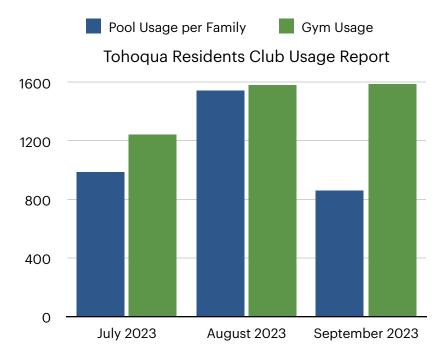

## iii. Amenity Manager's Report

Ms. Diaz: We included the report in your agenda. July 31<sup>st</sup>. Items completed included the AC issues but those are being repaired. We had one clubhouse event in August and the August recap and the September events are listed. We have also included pictures from events that we had in the last month.