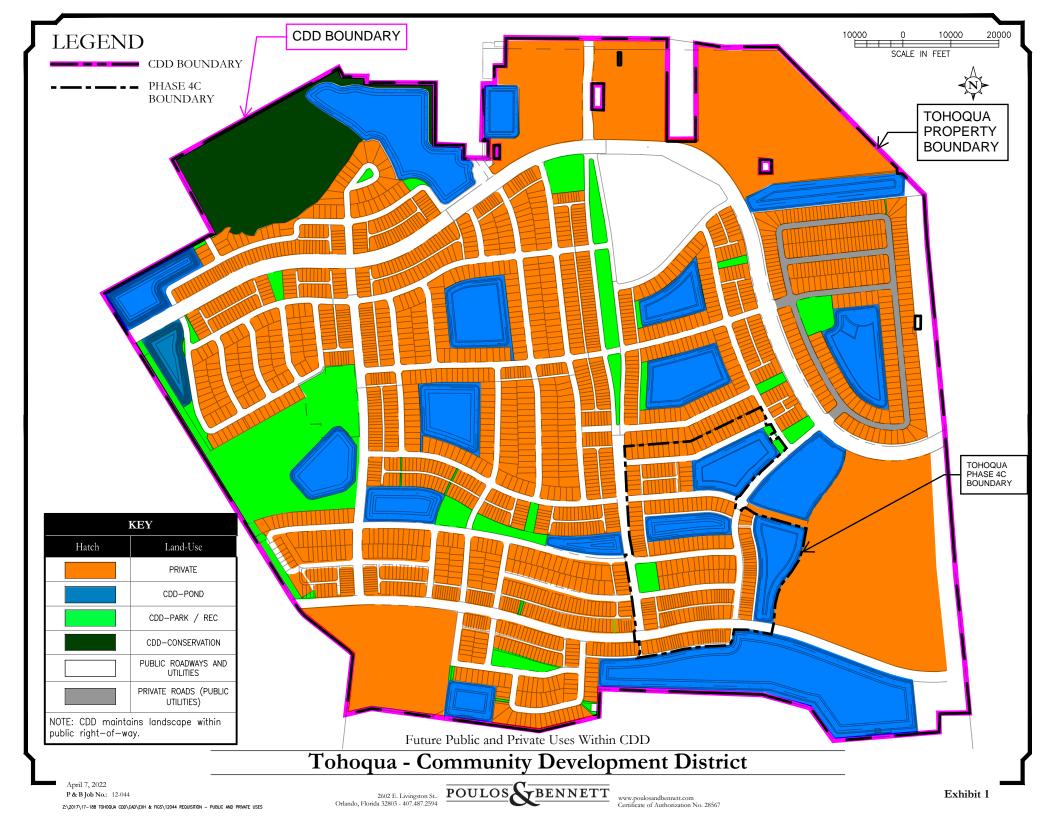

## 5.4.2 Potable Water Distribution System

The District may fund the construction of the water distribution system within the District and those portions required to connect to existing or proposed offsite facilities. The potable water system will be conveyed to, and owned and maintained by the City of St. Cloud once it has been certified complete. The water mains within the District will be sized to provide water to residents of the District and will be designed and constructed based on the approved Master Utility Plan (MUP). Exhibit 9, Potable Water Distribution System Map, provides a graphical representation of the contemplated water mains to be constructed within Phase 4C and the overall District.

## 5.4.3 Reclaimed Water Distribution System

The District may fund the construction of the reclaimed water distribution system within the District. The reclaimed water system will be conveyed to, and owned and maintained by the City of St. Cloud once it has been certified complete by the District. The reclaimed water mains serving the District will be sized to provide reclaimed water to the lot boundaries and common areas within the District and will be designed and constructed based on the approved MUP. Phase 4C will be served by the offsite reclaim water main which will be constructed as part of Cross Prairie Parkway. Exhibit 10, Reclaimed Water Distribution System Map, provide a graphical representation of the existing and proposed offsite reclaimed water system and onsite Phase 4C and overall system contemplated within the District.