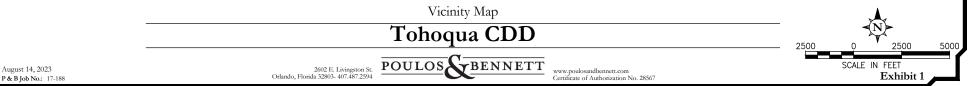

### 1.2. Location and General Description

The overall Tohoqua CDD is an approximately 784-acre tract currently located in the City of St. Cloud, Florida. More specifically, the parcel is located within a portion of Sections 5 and 6, Township 26 South, Range 30 East lying south of Neptune Road, west of the Florida Turnpike, and east of the permitted Toho Preserve development. Phase 4 & 5 of the overall project consists of approximately 157 acres of the District. Phase 4A, 4B, 4C, 5A & 5B comprise 30.9, 20.57, 52.27, 33.48 & 19.78 acres of the CDD respectively. The Legal Description for Phase 4C is included as Attachments A. Please refer to Vicinity Map Exhibit 1 and Location Map Exhibit 2. The proposed Phase 4C Project is part of the multi-phase development and specifically includes onsite infrastructure improvements for Phase 4C. Phase 4C encompasses approximately fifty-two point two seven (52.27) acres and is currently planned for a total of 249 units. Please refer to the Tohoqua Phase 4C Master Site Plan Exhibit 3. Zoning for the Development was approved by Osceola County on February 3, 2016.

It should be noted that the property was previously located in unincorporated Osceola County but has been annexed into the City of St. Cloud.

The District Boundary and Legal Description are included as Exhibit 4.