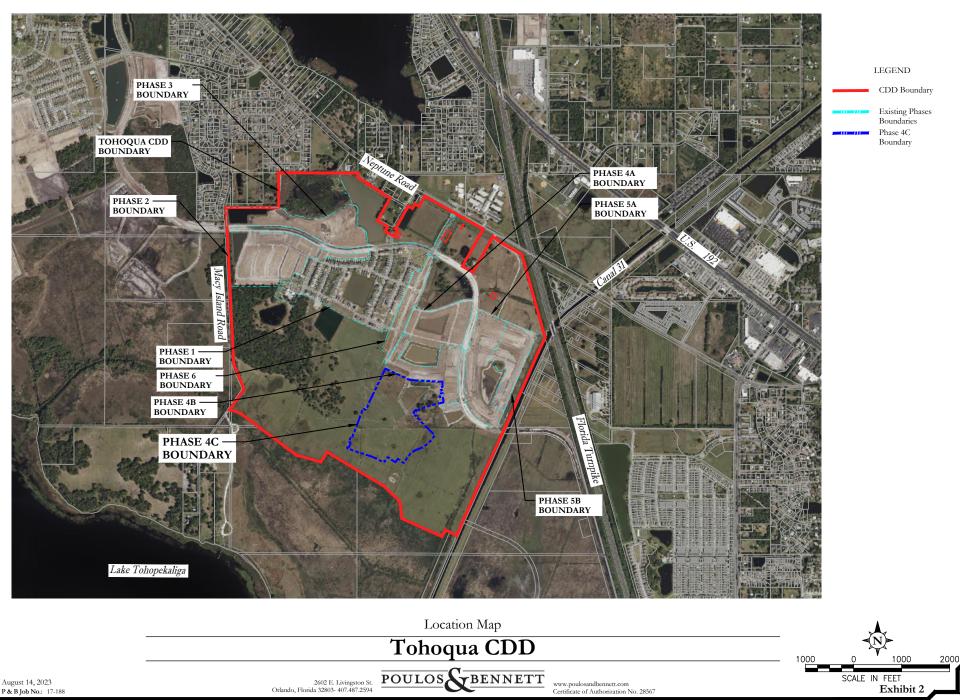

### 1.2. Location and General Description

The overall Tohoqua CDD is an approximately 784-acre tract currently located in the City of St. Cloud, Florida. More specifically, the parcel is located within a portion of Sections 5 and 6, Township 26 South, Range 30 East lying south of Neptune Road, west of the Florida Turnpike, and east of the permitted Toho Preserve development. Phase 4 & 5 of the overall project consists of approximately 157 acres of the District. Phase 4A, 4B, 4C, 5A & 5B comprise 30.9, 20.57, 52.27, 33.48 & 19.78 acres of the CDD respectively. The Legal Description for Phase 4C is included as Attachments A. Please refer to Vicinity Map Exhibit 1 and Location Map Exhibit 2. The proposed Phase 4C Project is part of the multi-phase development and specifically includes onsite infrastructure improvements for Phase 4C. Phase 4C encompasses approximately fifty-two point two seven (52.27) acres and is currently planned for a total of 249 units. Please refer to the Tohoqua Phase 4C Master Site Plan Exhibit 3. Zoning for the Development was approved by Osceola County on February 3, 2016.

## Section 4 Phase 4C Project

The Phase 4C Project addressed in this Sixth Supplemental Engineer's Report includes elements that are only internal to the District. The proposed onsite infrastructure improvements include the master stormwater management and drainage systems, roadway improvements, pavement markings and street signage, potable water main, reclaimed water main and sewer infrastructure required to provide utility service to the District, landscaping, hardscaping and recreation areas. Descriptions of the proposed capital improvements are provided in the following sections and Exhibits 5, 7 and 9 through 11. Exhibit 12 details the Cost Opinion for the Phase 4C Project.

## 5.4.1 Phase 4C Roadways

The Phase 4C Project does not include any of the Phase 4C roadway improvements. Instead, the Phase 4 roadway improvements are to be developer funded. Phase 4 roadways will be public and owned and maintained by the City. Phase 4C include approximately 7,179 linear feet of road and will define the ingress and egress points within the Developments. In addition to the roadways, the Phase 4C improvements include approximately 5,169 linear feet of public alleys. The roadways and alleys will also serve as locations for the placement of utility infrastructure needed to serve the development of the project, see Exhibit 4. The Phase 4C roadways will connect to the existing Phase 4B as well as other unspecified future phases. No offsite roadway or intersection improvements are being constructed as part of Phase 4C.