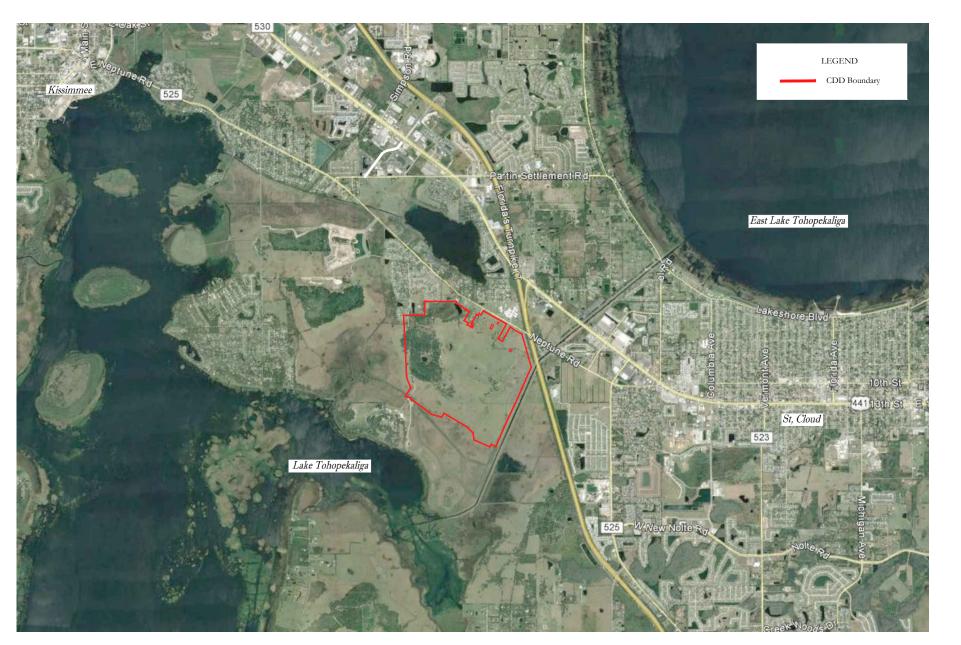

### 1.2. Location and General Description

The overall Tohoqua CDD is an approximately 784-acre tract currently located in the City of St. Cloud, Florida. More specifically, the parcel is located within a portion of Sections 5 and 6, Township 26 South, Range 30 East lying south of Neptune Road, west of the Florida Turnpike, and east of the permitted Toho Preserve development. Phase 4 & 5 of the overall project consists of approximately 157 acres of the District. Phase 4A, 4B, 4C, 5A & 5B comprise 30.9, 20.57, 52.27, 33.48 & 19.78 acres of the CDD respectively. The Legal Description for Phase 4C is included as Attachments A. Please refer to Vicinity Map Exhibit 1 and Location Map Exhibit 2. The proposed Phase 4C Project is part of the multi-phase development and specifically includes onsite infrastructure improvements for Phase 4C. Phase 4C encompasses approximately fifty-two point two seven (52.27) acres and is currently planned for a total of 249 units. Please refer to the Tohoqua Phase 4C Master Site Plan Exhibit 3. Zoning for the Development was approved by Osceola County on February 3, 2016.