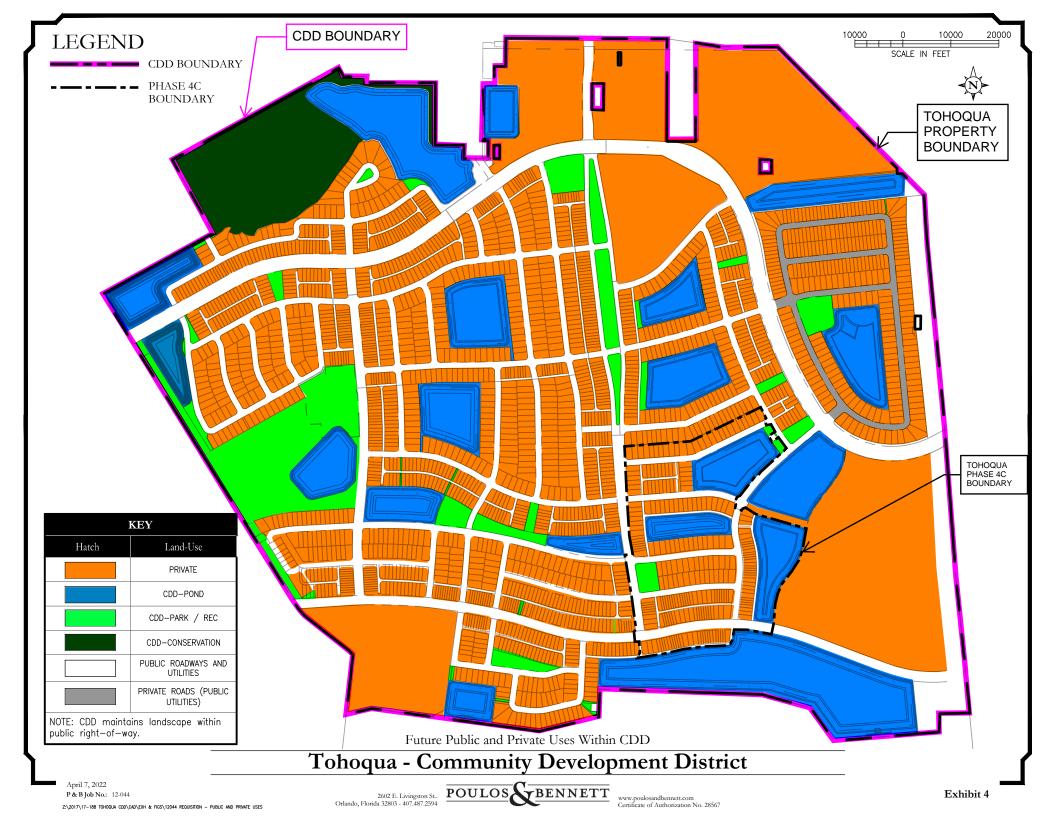

## 1.4. Description of Land Use

The lands within the overall District encompass approximately 784 acres. Based on the current MXD Zoning for the property, the development program is currently planned to include 2,216 single family homes, 1,004 multi-family units, 480,100 square feet of commercial/office space, 200 hotel rooms, a K-8 school site and a high school site. The approved land uses within the District include the following areas. Exhibit 5 provides the location of the development uses below. Exhibit 6 shows the current land use.

Containing a total of 783.96 acres, more or less

PLACE TYPES LEGEND COMMUNITY CENTER FRAMEWORK ROADS POTENTIAL TRANSIT STOPS SINGLE FAMILY RESIDENTIAL NEIGHBORHOOD 1 (NHI) NEIGHBORHOOD 2 (NH2) TOHOQUA NEIGHBORHOODS WETLANDS TO BE PRESERVED NEIGHBORHOOD CENTER INITIAL PROPOSED 2 ACRE FIRE STATION LOCATION FINAL LOCATION SHALL BE DETERMINED AND APPROVED BY THE FIRE DEFENSION AND CITY PRIOR TO CONVENANCE OF THE PROPERTY RELOCATION OF THE STR UTINITY THE PRAAMTERS OF RESOLUTION NUMBER 2017-2418 IS ALLOWED UNTIL SUCH THEM & SCONVENTIANCE. (\* OPEN SPACE DISTRICT CONSERVATION AREA RECREATION AREA STORMWATER AREA OPEN SPACE NEIGHBORHOOD PARKS/SQUARES/CIVIC SPACES

Certificate of Authorization No. 28567

Exhibit 6

Note: Concept plan subject to revisions as approved by County or City

August 30, 2022 P & B Job No.: 21-029

Z:\2018\18-139 PULTE - TOHOQUA\CAD\CDD\PH4C CDD\PH4C CDD EXH 6 CONCEPT PLAN