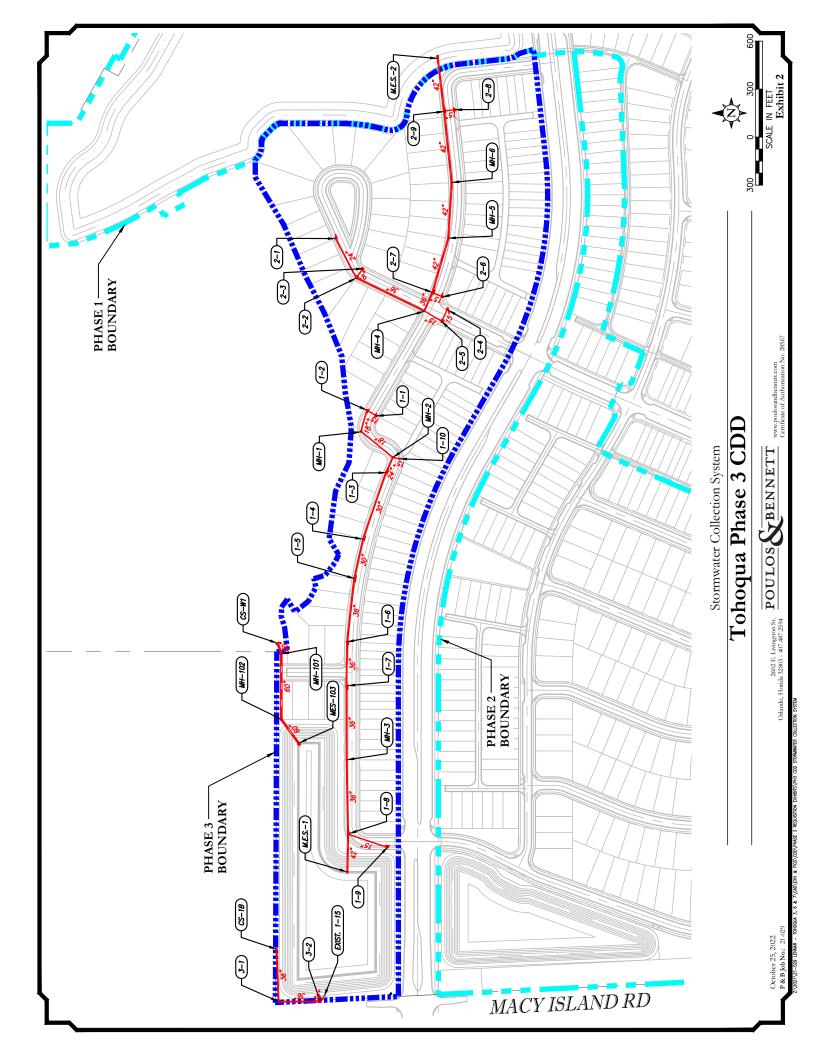

### 5.2 Stormwater Management

As indicated above, the District may fund the construction of the master stormwater management system for the lands within the District. This system is made up of wet detention stormwater treatment ponds, control structures, spreader swales, inlets, manholes and storm pipes. The proposed ponds and outfall structures have been designed to provide water quality treatment and attenuation in accordance with Osceola County and the South Florida Water Management District regulations. The stormwater management system has been designed to accommodate on-site runoff in addition to offsite flows which have historically entered the project site. Exhibit 7, Post-Development Basin Map provides a graphical representation of the currently proposed stormwater management system. Stormwater Pond 16, 18, 25A & 25B are included in the Phase 4C Project.