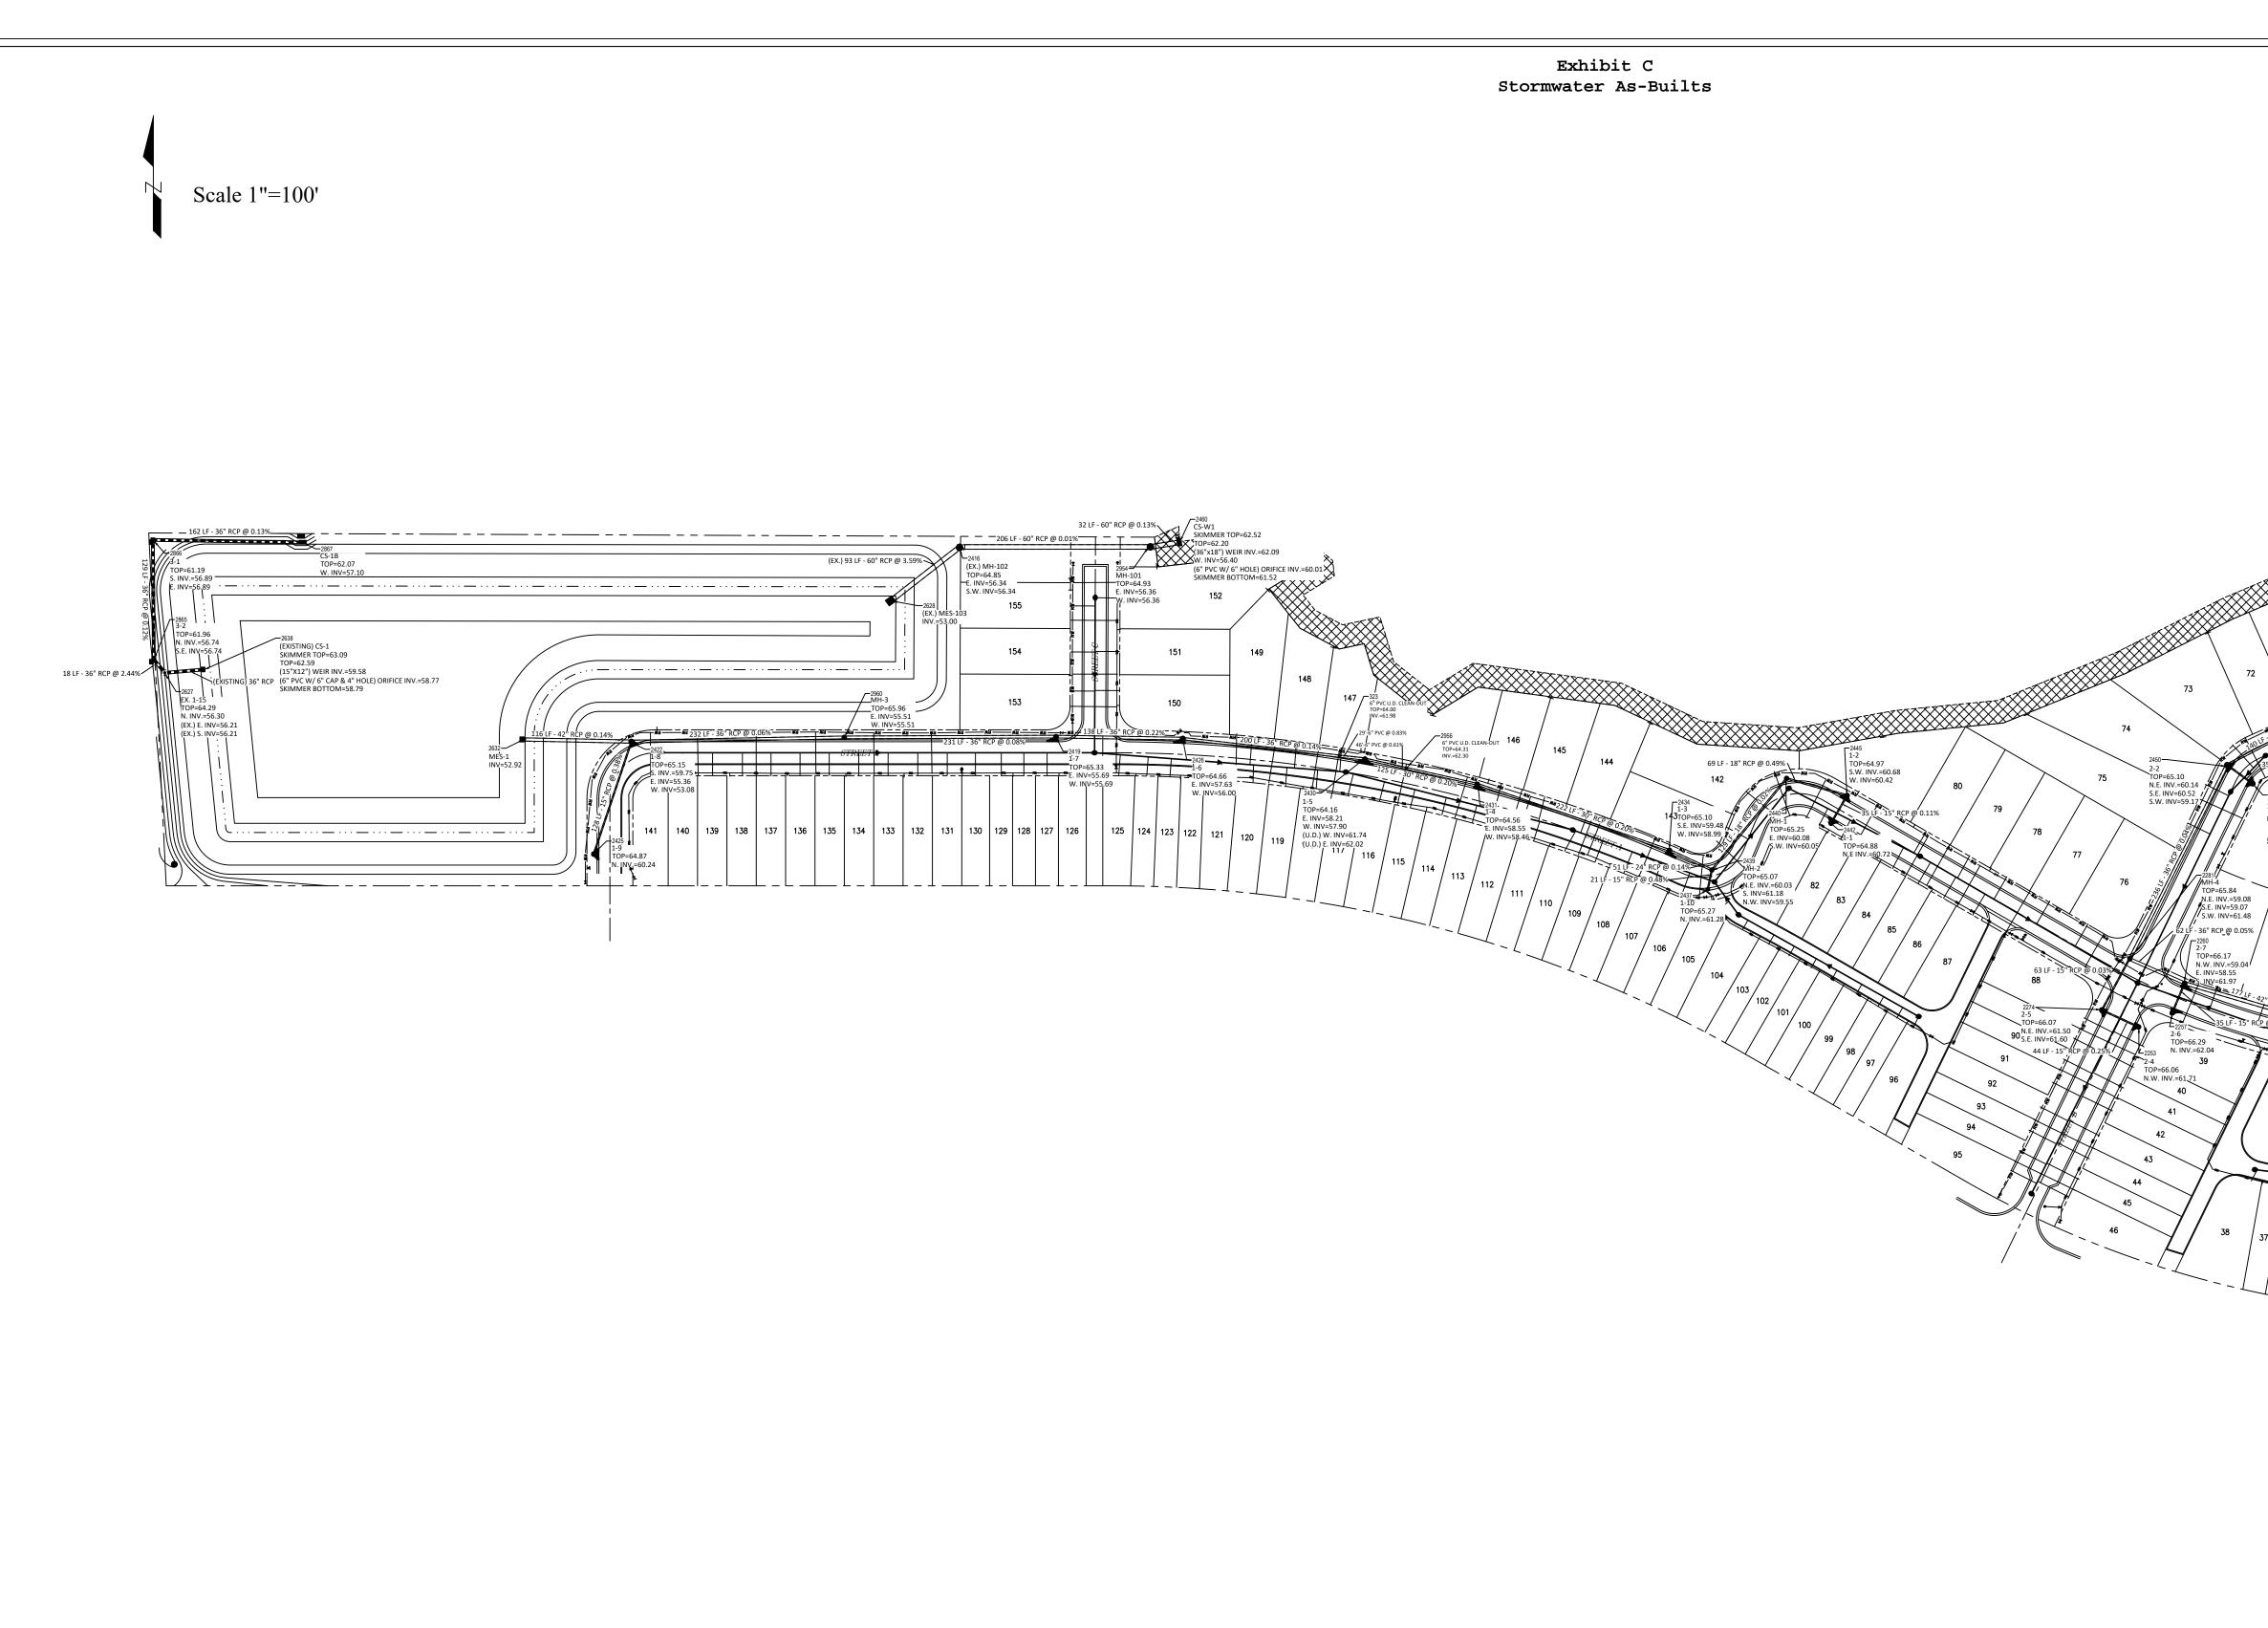

### 5.2 Stormwater Management

As indicated above, the District may fund the construction of the master stormwater management system for the lands within the District. This system is made up of wet detention stormwater treatment ponds, control structures, spreader swales, inlets, manholes and storm pipes. The proposed ponds and outfall structures have been designed to provide water quality treatment and attenuation in accordance with Osceola County and the South Florida Water Management District regulations. The stormwater management system has been designed to accommodate on-site runoff in addition to offsite flows which have historically entered the project site. Exhibit 7, Post-Development Basin Map provides a graphical representation of the currently proposed stormwater management system. Stormwater Pond 16, 18, 25A & 25B are included in the Phase 4C Project.