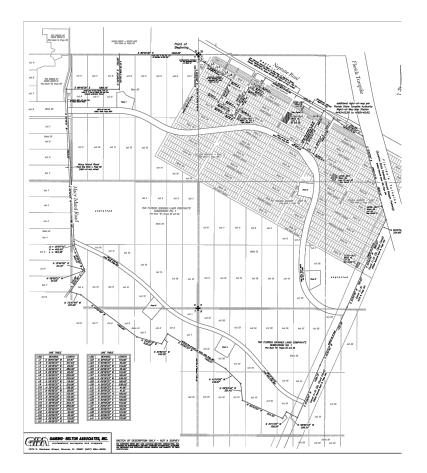

### 1.2. Location and General Description

The overall Tohoqua CDD is an approximately 784-acre tract currently located in the City of St. Cloud, Florida. More specifically, the parcel is located within a portion of Sections 5 and 6, Township 26 South, Range 30 East lying south of Neptune Road, west of the Florida Turnpike, and east of the permitted Toho Preserve development. Phase 4 & 5 of the overall project consists of approximately 157 acres of the District. Phase 4A, 4B, 4C, 5A & 5B comprise 30.9, 20.57, 52.27, 33.48 & 19.78 acres of the CDD respectively. The Legal Description for Phase 4C is included as Attachments A. Please refer to Vicinity Map Exhibit 1 and Location Map Exhibit 2. The proposed Phase 4C Project is part of the multi-phase development and specifically includes onsite infrastructure improvements for Phase 4C. Phase 4C encompasses approximately fifty-two point two seven (52.27) acres and is currently planned for a total of 249 units. Please refer to the Tohoqua Phase 4C Master Site Plan Exhibit 3. Zoning for the Development was approved by Osceola County on February 3, 2016.

It should be noted that the property was previously located in unincorporated Osceola County but has been annexed into the City of St. Cloud.

The District Boundary and Legal Description are included as Exhibit 4.

#### Legal Description

A partion of Sections 5 and 6, Township 26 South, Range 30 East, Osceola County, Florida, being more particularly described as follows:

BEGIN at the northeast corner of said Section 6; thence run S 00'04'08" W, along the east line thereof, a distance of 97.87 feet to a point on the northwesterly scension of the southerly line of Block 2, TOLGA MANOR – UNIT C, according to the plat thereof, as recorded in Plat Block 1, Page 193, Public Records of Oscenia County, Florida; thence run S 60/36<sup>1</sup>31" E, along said northwesterly extension, a distance of 241.93 feet to a point on the easterly right-of-way line of Coolidge Street; County, rounda, thether and source I, along source and any extension, a distance of 2+1.32 new (of a point on the distancy right-on-moyine or colongy Stretty theme run S 29183 <sup>11</sup> M, diang solid existery right-on-woyine, a distance of 20.00 feet (or a point on the centerline of Stampide Avenues there or un S 600563)<sup>11</sup> E, along solid centerline, a distance of 350.00 feet to a point on the southerly extension of the eastery line of that unnamed 30.00 foot wide right-on-way, as shown and described on Scienceal county filling to Winy May of Naptune Road. Partin Settlement Road P 1 Station 30+27.07 to US. 192 P 1 Station 2014-34.44, dotted 0=0-28-08; there run 5 22°16'33" &, along said southerly extension, a distance of 20.00 feet to a point on the southerly right-of-way like of the aforesaid Sunnyside Awnue; there run 5 20°16'33" E, along said southerly right-of-way like a distance of 20.00 feet to the northwest corner of Block 17, Lot 12; there run 5 29°16'33" & distance of 540.00 feet to the northwest corner of Block 32, Lot 12; thence run S 60'36'31" E, a distance of 250.00 feet to the northwest corner of Block 32, Lot 17, thence run \$ 2918'33" W a distance of 115.00 feet to the southwest corner of Block 32. Lat 17: thence run \$ 60'36'31" F. a distance of 210.00 feet to the southwest corner of Block 31, Lot 1; thence run N 2918'33" E, a distance of 155.00 feet to the southeast corner of Block 22, Lot 36; thence run N 60'36'31" W, a distance of 50.00 feet to the southwest carner of Block 22, Lot 36; thence run N 2918'33" E, along the easterly right-of-way line of Broadway Street, a distance of 540.00 feet to the southwest corner of Block 4, Lot 15; thence, departing said easterly right-of-way line, run 5 60'36'33" E, a distance of 100.00 feet to the southeast corner of Block 4. Lot 14: thence run N 29'18'33" E, a distance of 105.00 feet to the northeast corner of Block 4. Lot 14: thence run S 60'36'33" E, a distance of 100.00 feet to a point on the northeast corner of Block 4, Lot 12; thence run N 2918/33 E, a distance of 244.41 feet to a point on the southery right-of-way line of Nepture Road, as described and recorded on the aforesaid Osceola County Right of Way Map of Neptune Road; thence run S 602911" E, along sold southerly right-of-way line, distance af 1,400.00 feet to a point on the northerly extension of the easterly line of Block 6, Lot 26, TOULGA MANOR - OUNT B, according to the plot thereof, as recorded in Plot Block 1, Pages 139, Public Records of Osceola county, Florida; thence run S 297633" W, along sold easterly line ond the northerly and southerly extensions thereof, o distance of 886.50 feet to the southwest corner of Block 23, Lot 23; thence run S 60'36'31" E, a distance of 250.00 feet to the southeast corner of Block 23, Lot 13; said corner being a point on the westerly right-of-way line of Sheridan Road; thence run N 2918'33" E, along said westerly right-of-way line, a distance of 854.13 feet and come being of point of the measure right of more real of a second mode, there is a control of the souther right of more being right of the souther right of the souther right of come of a control of the souther right along solar ngnt-or-way lune the tolowing two (2) courses and astronesis; ruh 5 24 93 /s, a distinction (2, 5 rest; thankes 5 03.5 etc); a distinction (2, 5 rest; thankes 5 03.5 etc); a constant of etc) as paint in the westery influence of etc) and the second a following five (5) courses and distances: run S 2531'53" W, a distance of 334.68 feet; thence run S 23'34'04" W, a distance of 665.57 feet; thence run S 23'50'36" W, a distance of a distance of 794.97 feet; thence run S 24'51'50" W, a distance of 1331.58 feet; thence run S 23'26'55" W, a distance of 1189.73 feet to a point on the northerny line of those lands as described and recorded in Official Records Book 4060, Page 2811, Public Records Of Osceala County, Flarida; thence northwesterly, along said northerly line, the following courses and distances: run N 62'20'43" W, a distance of 256.34 feet; thence run S 31'11'37" W, a distance of 158.29 feet; thence run N 65'43'23" W, a distance of 914.70 feet: thence run N 06'23'45" W. a distance of 351.42 feet: thence run N 45'19'08" W. a distance of 440.97 feet: thence run N 59'00'10" W. a distance of 1,405.01 feet, thence run 5 315010°, wa distance of 243.26 feet; thence run N 741613°, wa distance of 532.22 feet; thence run N 530506° W, a distance of 1,460.89 feet; thence run N 73'37'49" W, a distance of 231.95 feet to a point on the easterly right-of-way line of Macy Island Road, as described and recorded in Road Map Book 1, Page 82, Public Records of Osceola County, Florida; thence northerly, along said easterly right-of-way line, the following seven (7) courses and distances: run N 3531'35" E, a distance of 515.08 feet; thence run N 06'05'21" W, a distance of 34.53 feet; thence run N 15'46'35" W, a distance of 23.72 feet; thence run N 22'50'05" W, a distance of 445.10 feet to a point of curvature of a curve, concave easterly, having a radius of 465.00 feet and a central angle of 200742", thence run northerly, along the arc of said curve, a distance of 163.36 feet to the point of tangency thereof; thence run N 0242'23" W, a distance of 1491.08 feet; thence run N 02'49'51" W, a distance of 1683.85 feet to a point on the westerly extension of the south line of the North 710 feet of Block 25, Lots 6, 7 and 8, THE FLORIDA DRAINED LAND COMPANY'S SUBDIVISION NO. 1, according to the plat thereof, as recorded in Plat Book "B", Pages 65 and 66, Public Records of Osceola County, Florida; thence run S 89'45'36" E, along said south line and the westerly extension thereof, a distance of 1,096.16 feet to a point on the west line of Block 25, Lot 5: thence run N 00'05'18" E, glong said west line, a distance of 730,00 feet to a point on the north line of the Northeast 114 of said Section 6: thence run S 89'45'36" E, along said north line, a distance of 1,650.82 feet to the POINT OF BEGINNING.

Containing a total of 783.96 acres, more or less

PLACE TYPES LEGEND COMMUNITY CENTER FRAMEWORK ROADS POTENTIAL TRANSIT STOPS SINGLE FAMILY RESIDENTIAL NEIGHBORHOOD 1 (NHI) NEIGHBORHOOD 2 (NH2) TOHOQUA NEIGHBORHOODS WETLANDS TO BE PRESERVED NEIGHBORHOOD CENTER INITIAL PROPOSED 2 ACRE FIRE STATION LOCATION FINAL LOCATION SHALL BE DETERMINED AND APPROVED BY THE FIRE DEFENSION AND CITY PRIOR TO CONVENANCE OF THE PROPERTY RELOCATION OF THE STR UTINITY THE PRAAMTERS OF RESOLUTION NUMBER 2017-2418 IS ALLOWED UNTIL SUCH THEM & SCONVENTIANCE. (\* OPEN SPACE DISTRICT CONSERVATION AREA RECREATION AREA STORMWATER AREA OPEN SPACE NEIGHBORHOOD PARKS/SQUARES/CIVIC SPACES