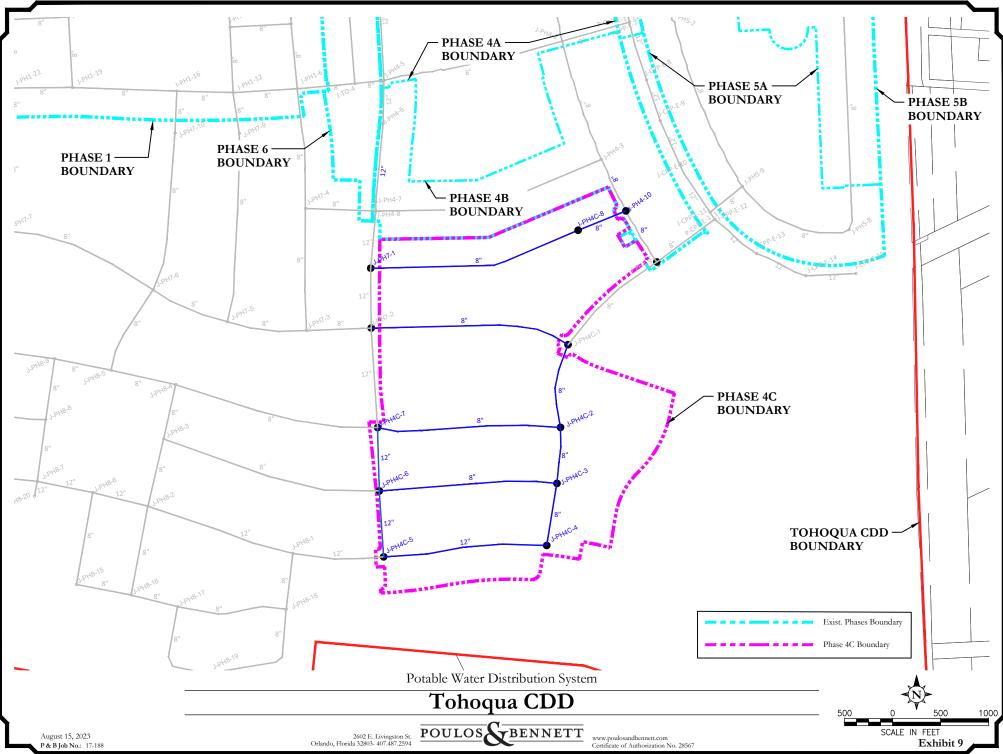

## 5.4.2 Potable Water Distribution System

The District may fund the construction of the water distribution system within the District and those portions required to connect to existing or proposed offsite facilities. The potable water system will be conveyed to, and owned and maintained by the City of St. Cloud once it has been certified complete. The water mains within the District will be sized to provide water to residents of the District and will be designed and constructed based on the approved Master Utility Plan (MUP). Exhibit 9, Potable Water Distribution System Map, provides a graphical representation of the contemplated water mains to be constructed within Phase 4C and the overall District.